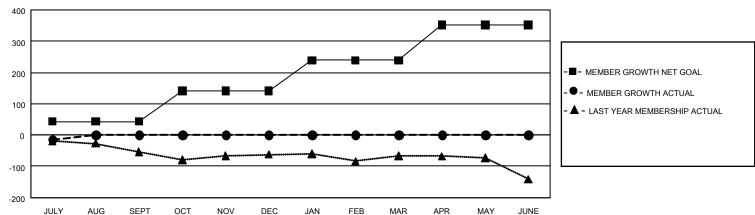

## GOALS AND ACTUAL MEMBERS CUMULATIVE

| DROPPED CLUBS: 1 |    | 2 CLUBS OF 116 ADDED 1 OR MORE | GENDER DISTRIBUTION             |                |     |
|------------------|----|--------------------------------|---------------------------------|----------------|-----|
|                  |    | NEW MEMBERS                    | MALE                            | 1,661 (65.19%) |     |
|                  |    | 1                              | FEMALE                          | 887 (34.81%)   |     |
| DROPPED MEMBERS  |    |                                |                                 | , ,            |     |
| DECEASED         | 1  | CLICK HERE FOR CUMULATIVE      | TOTAL FAMILY UNIT MEMBERS       |                | 495 |
| CLUB CANCELLED 0 |    | MEMBERSHIP DATA                |                                 |                |     |
| OTHER            | 15 |                                | FAMILY MEMBERS PAYING HALF DUES |                | 250 |
| TOTAL            | 16 |                                |                                 |                |     |

## GMT Constitutional Area 2, Group C

REPORT DOES NOT INCLUDE CLUBS IN UNDISTRICTED AREAS.

| Clubs         |               |             |               | Members               |                       |                         |                                                    |  |
|---------------|---------------|-------------|---------------|-----------------------|-----------------------|-------------------------|----------------------------------------------------|--|
|               | RESULTS FOR   | R 2021-2022 |               | RESULTS FOR 2021-2022 |                       |                         |                                                    |  |
| QUARTER       | NEW CLUB GOAL | NEW CLUBS   | DROPPED CLUBS | QUARTER MEMB          | ER GROWTH NET<br>GOAL | MEMBER GROWTH<br>ACTUAL | DROPPED<br>MEMBERS ACTUAL<br>(including transfers) |  |
| JULY/AUG/SEPT | 0             | 0           | 1             | JULY/AUG/SEPT         | 43                    | 3                       | 16                                                 |  |
| OCT/NOV/DEC   | 3             | 0           | 0             | OCT/NOV/DEC           | 98                    | 0                       | 0                                                  |  |
| JAN/FEB/MAR   | 3             | 0           | 0             | JAN/FEB/MAR           | 98                    | 0                       | 0                                                  |  |
| APR/MAY/JUNE  | 3             | 0           | 0             | APR/MAY/JUNE          | 113                   | 0                       | 0                                                  |  |