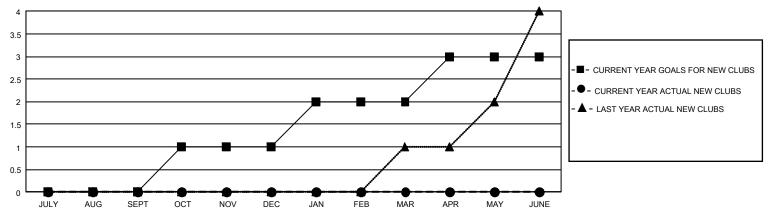

## GOALS AND ACTUAL NEW CLUBS CUMULATIVE

## GMT Constitutional Area 2, Group C

REPORT DOES NOT INCLUDE CLUBS IN UNDISTRICTED AREAS.

| Clubs         |               |             |               | Members               |                       |                         |                                                    |  |
|---------------|---------------|-------------|---------------|-----------------------|-----------------------|-------------------------|----------------------------------------------------|--|
|               | RESULTS FOR   | R 2021-2022 |               | RESULTS FOR 2021-2022 |                       |                         |                                                    |  |
| QUARTER       | NEW CLUB GOAL | NEW CLUBS   | DROPPED CLUBS | QUARTER MEMB          | ER GROWTH NET<br>GOAL | MEMBER GROWTH<br>ACTUAL | DROPPED<br>MEMBERS ACTUAL<br>(including transfers) |  |
| JULY/AUG/SEPT | 0             | 0           | 1             | JULY/AUG/SEPT         | 43                    | 3                       | 16                                                 |  |
| OCT/NOV/DEC   | 3             | 0           | 0             | OCT/NOV/DEC           | 98                    | 0                       | 0                                                  |  |
| JAN/FEB/MAR   | 3             | 0           | 0             | JAN/FEB/MAR           | 98                    | 0                       | 0                                                  |  |
| APR/MAY/JUNE  | 3             | 0           | 0             | APR/MAY/JUNE          | 113                   | 0                       | 0                                                  |  |